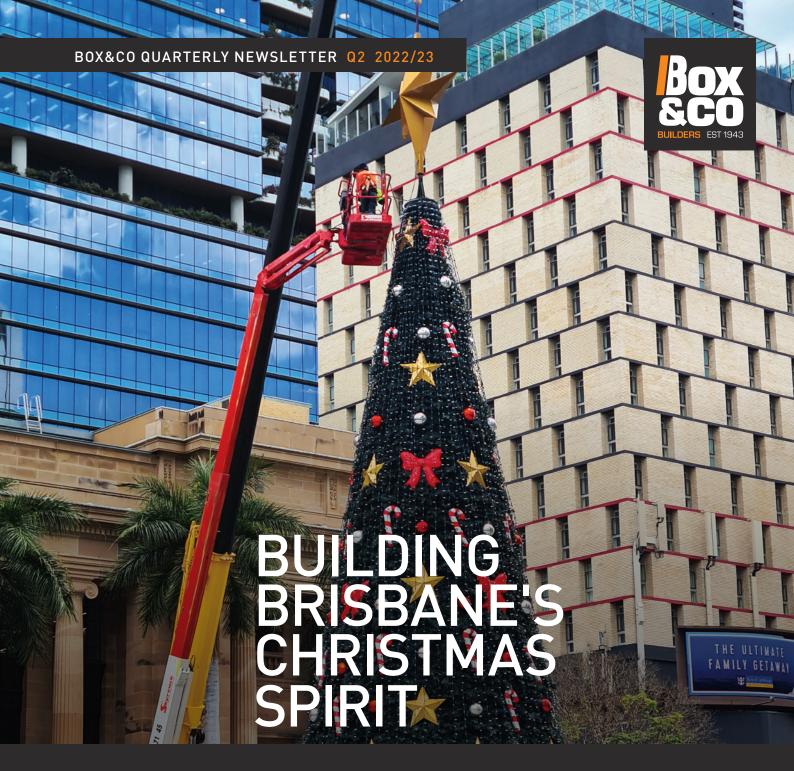

PROJECT: Brisbane City Christmas Tree

CLIENT

Brisbane City Council

LOCATION

King George Square

BOX&CO'S ENERGETIC TEAM OF ELVES HAS BEEN BUSY AGAIN, MAGICALLY INSTALLING BRISBANE'S SPARKLING CHRISTMAS TREE IN KING GEORGE SQUARE. The tree, covered with thousands of twinkling coloured lights, was installed in late November, just in time for The Lord Mayor's Lighting of the Christmas Tree on November 25.

And we're excited to say that our Christmas wish has come true with Box&Co being awarded the honour of returning to King George Square to do it all again in 2023 and 2024.

Turn to the back page for more pics of the team getting into the Christmas spirit in the CBD, or visit **boxandco.com.au/projects** to see more of what we've been up to in 2022.