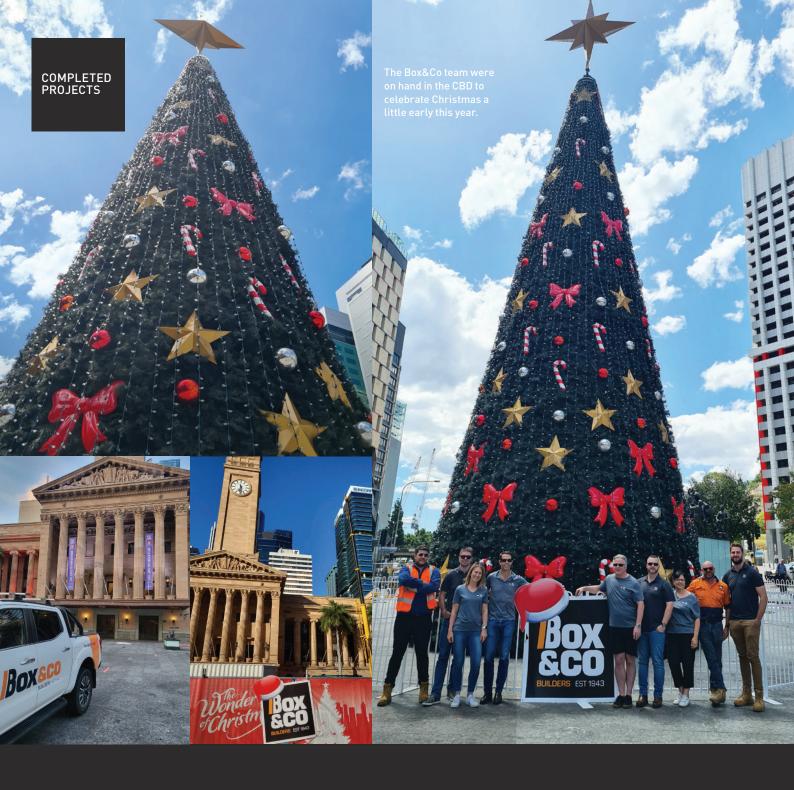

PROJECT: Brisbane City Christmas Tree

CLIENT

Brisbane City Council

LOCATION

King George Square

BOX&CO'S ENERGETIC TEAM OF ELVES HAS BEEN BUSY AGAIN, MAGICALLY INSTALLING BRISBANE'S SPARKLING CHRISTMAS TREE IN KING GEORGE SQUARE. The tree, covered with thousands of twinkling coloured lights, was installed in late November, just in time for The Lord Mayor's Lighting of the Christmas Tree on November 25.

And we're excited to say that our Christmas wish has come true with Box&Co being awarded the honour of returning to King George Square to do it all again in 2023 and 2024.

Turn to the back page for more pics of the team getting into the Christmas spirit in the CBD, or visit **boxandco.com.au/projects** to see more of what we've been up to in 2022.